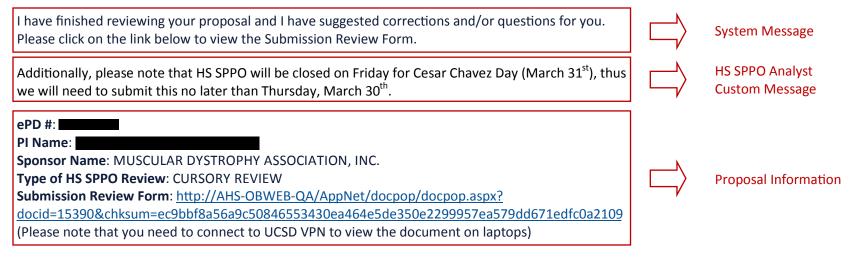

#### Corrections Needed

I have finished reviewing your proposal and I have suggested corrections and/or questions for you. Please click on the link below to view the Submission Review Form.

## Proposal Status

| Proposal Information                 |  |
|--------------------------------------|--|
| ePD #                                |  |
| 000007197                            |  |
| ASSIST #                             |  |
|                                      |  |
| PI Name                              |  |
| MALI, PRASHANT GULAB RAM             |  |
| Sponsor Name                         |  |
| MUSCULAR DYSTROPHY ASSOCIATION, INC. |  |